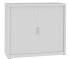

## SBM 109 M cabinet 1040x1200x435mm

SBM cabinets with louvered doors are a great solution for increasing the storage space for documents in tight spaces. The version with louvered doors additionally saves the space that would be occupied by opening the swing doors. SBM cabinets are available in many interior configurations. The furniture does not require assembly, which makes them more durable and stable. Continuous internal perforation along the entire height of the cabinet allows you to adjust the height of the shelves every 25 mm, making SBM metal cabinets universal in use. The contents of the ca ...

200.00€

Diameter: 120.0 cm

Length: 43.5 cm

Height: 104.0 cm

Handle Stainless Steel

81 AISI 3

Locker Stainless Steel

81 AISI 3

Pad RAL/NCS

9005 Jet

Frame RAL/NCS

AR/VR

**WEBSITE** 