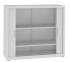

## SBM 109 M cabinet 1040x1200x435mm

SBM cabinets with louvered doors are a great solution for increasing the storage space for documents in tight spaces. The version with louvered doors additionally saves the space that would be occupied by opening the swing doors. SBM cabinets are available in many interior configurations. The furniture does not require assembly, which makes them more durable and stable. Continuous internal perforation along the entire height of the cabinet allows you to adjust the height of the shelves every 25 mm, making SBM metal cabinets universal in use. The contents of the ca ...

200.00€

Diameter: 120.0 cm

Length: 43.5 cm

Height: 104.0 cm

Handle Stainless Steel

81 AISI 3

Locker Stainless Steel

81 AISI 3

Pad RAL/NCS

9005 Jet

Frame RAL/NCS

AR/VR

**WEBSITE** 