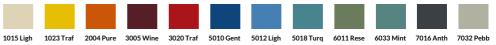

are a great solution for increasing the storage space for documents in tight spaces. The version with louvered doors additionally saves the space that would be occupied by opening the swing doors. SBM cabinets are available in many interior configurations. The furniture does not require assembly, which makes them more durable and stable. Continuous internal perforation along the entire height of the cabinet allows you to adjust the height of the shelves every 25 mm, making SBM metal cabinets universal in use. The contents of the ca ...

200.00€

Diameter: 120.0 cm

Length: 43.5 cm

Height: 104.0 cm

Handle Stainless Steel



81 AISI 3

Locker Stainless Steel



81 AISI 3

Pad RAL/NCS



9005 Jet

Frame RAL/NCS



AR/VR



**WEBSITE** 













## **Creating Brands**

of the Future







AR/VR



**WEBSITE**