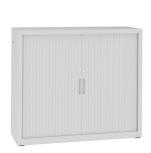

## SBM 109 M cabinet 1040x1200x435mm

SBM cabinets with louvered doors are a great solution for increasing the storage space for documents in tight spaces. The version with louvered doors additionally saves the space that would be occupied by opening the swing doors. SBM cabinets are available in many interior configurations. The furniture does not require assembly, which makes them more durable and stable. Continuous internal perforation along the entire height of the cabinet allows you to adjust the height of the shelves every 25 mm, making SBM metal cabinets universal in use. The contents of the ca ...

200.00€

Diameter: 120.0 cm

Length: 43.5 cm

Height: 104.0 cm

Handle Stainless Steel

81 AISI 3

Locker Stainless Steel

81 AISI 3

Pad RAL/NCS

9005 Jet

Frame RAL/NCS

AR/VR

**WEBSITE** 