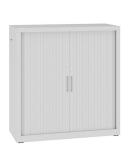

## SBM 105M 1040x1000x435mm

#### SBM cabinets with louvered doors are a great solution for increasing the storage space for documents in tight spaces. The version with louvered doors additionally saves the space that would be occupied by opening the swing doors. SBM cabinets are available in many interior configurations. The furniture does not require assembly, which makes them more durable and stable. Continuous internal perforation along the entire height of the cabinet allows you to adjust the height of the shelves every 25 mm, making SBM metal cabinets universal in use. The contents of t ...

179.00€

Diameter: 100.0 cm

Length: 43.5 cm

Height: 104.0 cm

Locker Stainless Steel

81 AISI 3

Handle Stainless Steel

81 AISI 3

Pad RAL/NCS

9005 Jet

Frame RAL/NCS

**WEBSITE** 