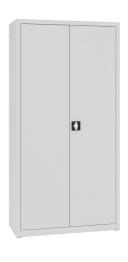

## SBM 204M LX cabinet 1990x1000x435mm

SBM cabinets with swing doors are a great solution for increasing the storage space for documents. SBM cabinets are available in many interior configurations. The furniture does not require assembly, which makes it more durable and stable. Gliders make it easy to move the cabinet, and leveling feet in the range of 10 mm, adjustable from the inside, allow you to set the cabinet in any room. Continuous internal perforation along the entire height of the cabinet allows you to adjust the height of the shelves every 25 mm, making SBM metal cabinets universal in use. Th ...

261.00€

Diameter: 100.0 cm

Length: 43.5 cm

**Height:** 199.0 cm

Front\_Part\_Handle Stainless Steel

81 AISI 3

Legs RAL/NCS

9005 Jet

Door RAL/NCS

Back\_Part\_Handle RAL/NCS

WEBSITE