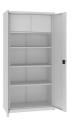

## SBM 204M LX cabinet 1990x1000x435mm

SBM cabinets with swing doors are a great solution for increasing the storage space for documents. SBM cabinets are available in many interior configurations. The furniture does not require assembly, which makes it more durable and stable. Gliders make it easy to move the cabinet, and leveling feet in the range of 10 mm, adjustable from the inside, allow you to set the cabinet in any room. Continuous internal perforation along the entire height of the cabinet allows you to adjust the height of the shelves every 25 mm, making SBM metal cabinets universal in use. Th ...

261.00€

Diameter: 100.0 cm

Length: 43.5 cm

**Height:** 199.0 cm

Front\_Part\_Handle Stainless Steel

81 AISI 3

Legs RAL/NCS

9005 Jet

Door RAL/NCS

Back\_Part\_Handle RAL/NCS

WEBSITE