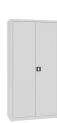

## SBM 204M LX cabinet 1990x1000x435mm

SBM cabinets with swing doors are a great solution for increasing the storage space for documents. SBM cabinets are available in many interior configurations. The furniture does not require assembly, which makes it more durable and stable. Gliders make it easy to move the cabinet, and leveling feet in the range of 10 mm, adjustable from the inside, allow you to set the cabinet in any room. Continuous internal perforation along the entire height of the cabinet allows you to adjust the height of the shelves every 25 mm, making SBM metal cabinets universal in use. Th ...

261.00€

Diameter: 100.0 cm

Length: 43.5 cm

**Height:** 199.0 cm

Front\_Part\_Handle Stainless Steel

81 AISI 3

Legs RAL/NCS

9005 Jet

Door RAL/NCS

Back\_Part\_Handle RAL/NCS

WEBSITE