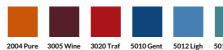

166.00€

Diameter: 120.0 cm

Length: 43.5 cm

Height: 104.0 cm

Front\_Part\_Handle Stainless Steel

81 AISI 3

Door RAL/NCS

Legs RAL/NCS

Frame RAL/NCS

**WEBSITE** 