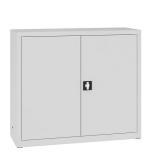

## SBM 107M LX cabinet 1040x1200x435mm

SBM cabinets with swing doors are a great solution for increasing the storage space for documents. SBM cabinets are available in many interior configurations. The furniture does not require assembly, which makes it more durable and stable. Gliders make it easy to move the cabinet, and leveling feet in the range of 10 mm, adjustable from the inside, allow you to set the cabinet in any room. Continuous internal perforation along the entire height of the cabinet allows you to adjust the height of the shelves every 25 mm, making SBM metal cabinets universal in use. Th ...

166.00€

Diameter: 120.0 cm

Length: 43.5 cm

Height: 104.0 cm

Front\_Part\_Handle Stainless Steel

81 AISI 3

Door RAL/NCS

Legs RAL/NCS

Frame RAL/NCS

**WEBSITE** 