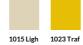

166.00€

Diameter: 120.0 cm

Length: 43.5 cm

Height: 104.0 cm

Front\_Part\_Handle Stainless Steel

81 AISI 3

Door RAL/NCS

Legs RAL/NCS

Frame RAL/NCS

**WEBSITE** 