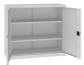

## SBM 107M LX cabinet 1040x1200x435mm

SBM cabinets with swing doors are a great solution for increasing the storage space for documents. SBM cabinets are available in many interior configurations. The furniture does not require assembly, which makes it more durable and stable. Gliders make it easy to move the cabinet, and leveling feet in the range of 10 mm, adjustable from the inside, allow you to set the cabinet in any room. Continuous internal perforation along the entire height of the cabinet allows you to adjust the height of the shelves every 25 mm, making SBM metal cabinets universal in use. Th ...

166.00€

Diameter: 120.0 cm

Length: 43.5 cm

Height: 104.0 cm

Front\_Part\_Handle Stainless Steel

81 AISI 3

Door RAL/NCS

Legs RAL/NCS

Frame RAL/NCS

**WEBSITE** 