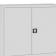

## SBM 107M LX cabinet 1040x1200x435mm

SBM cabinets with swing doors are a great solution for increasing the storage space for documents. SBM cabinets are available in many interior configurations. The furniture does not require assembly, which makes it more durable and stable. Gliders make it easy to move the cabinet, and leveling feet in the range of 10 mm, adjustable from the inside, allow you to set the cabinet in any room. Continuous internal perforation along the entire height of the cabinet allows you to adjust the height of the shelves every 25 mm, making SBM metal cabinets universal in use. Th ...

166.00€

Diameter: 120.0 cm

Length: 43.5 cm

Height: 104.0 cm

Front\_Part\_Handle Stainless Steel

81 AISI 3

Door RAL/NCS

Legs RAL/NCS

Frame RAL/NCS

**WEBSITE** 