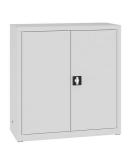

## SBM 103M LX cabinet 1040x1000x435mm

SBM cabinets with swing doors are a great solution for increasing the storage space for documents. SBM cabinets are available in many interior configurations. The furniture does not require assembly, which makes it more durable and stable. Gliders make it easy to move the cabinet, and leveling feet in the range of 10 mm, adjustable from the inside, allow you to set the cabinet in any room. Continuous internal perforation along the entire height of the cabinet allows you to adjust the height of the shelves every 25 mm, making SBM metal cabinets universal in use. Th ...

152.03€

Diameter: 100.0 cm

Length: 43.5 cm

Height: 104.0 cm

Front\_Part\_Handle Stainless Steel

81 AISI 3

Door RAL/NCS

Legs RAL/NCS

Frame RAL/NCS

**WEBSITE** 