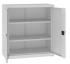

## SBM 103M LX cabinet 1040x1000x435mm

SBM cabinets with swing doors are a great solution for increasing the storage space for documents. SBM cabinets are available in many interior configurations. The furniture does not require assembly, which makes it more durable and stable. Gliders make it easy to move the cabinet, and leveling feet in the range of 10 mm, adjustable from the inside, allow you to set the cabinet in any room. Continuous internal perforation along the entire height of the cabinet allows you to adjust the height of the shelves every 25 mm, making SBM metal cabinets universal in use. Th ...

152.03€

Diameter: 100.0 cm

Length: 43.5 cm

Height: 104.0 cm

Front\_Part\_Handle Stainless Steel

81 AISI 3

Door RAL/NCS

Legs RAL/NCS

Frame RAL/NCS

**WEBSITE** 