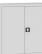

## SBM 103M LX cabinet 1040x1000x435mm

SBM cabinets with swing doors are a great solution for increasing the storage space for documents. SBM cabinets are available in many interior configurations. The furniture does not require assembly, which makes it more durable and stable. Gliders make it easy to move the cabinet, and leveling feet in the range of 10 mm, adjustable from the inside, allow you to set the cabinet in any room. Continuous internal perforation along the entire height of the cabinet allows you to adjust the height of the shelves every 25 mm, making SBM metal cabinets universal in use. Th ...

152.03€

Diameter: 100.0 cm

Length: 43.5 cm

Height: 104.0 cm

Front\_Part\_Handle Stainless Steel

81 AISI 3

Door RAL/NCS

Legs RAL/NCS

Frame RAL/NCS

**WEBSITE** 