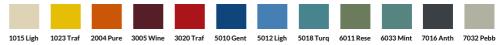

152.03€

Diameter: 100.0 cm

Length: 43.5 cm

Height: 104.0 cm

Front\_Part\_Handle Stainless Steel

81 AISI 3

Door RAL/NCS

Legs RAL/NCS

Frame RAL/NCS

**WEBSITE** 