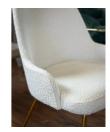

## **Baloo Collection**

Composition 93% PES, 6% ACR, 1% COT Basis weight 570 g/m<sup>2</sup> ± 5% Width 142 ± 3 cm Abrasion resistance > 100 000 suwów (kat. A) Non-flammable https://www.toptextil.pl/en/collections/fireretardent/

https://www.toptextil.pl/en/collections/oekotex/ Oeko Tex® Standard 100 https://www.toptextil.pl/en/collections/oekotex/ Baloo is a collection from Toptextil composed of 20 color versions. The off- white, warm white color characteristic of this type of fabric has been supplemented with several warm shades of beige, pink, brown, pure gray, as well as navy blue, th...

9.55€

Diameter: 142.0 cm

Length: 100.0 cm

Height: 0.0 cm