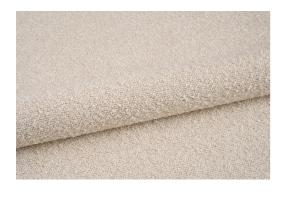

## **Baloo Collection**

Composition 93% PES, 6% ACR, 1% COT Basis weight 570 g/m<sup>2</sup> ± 5% Width 142 ± 3 cm Abrasion resistance > 100 000 suwów (kat. A) Non-flammable https://www.toptextil.pl/en/collections/fireretardent/

https://www.toptextil.pl/en/collections/oekotex/ Oeko Tex® Standard 100 https://www.toptextil.pl/en/collections/oekotex/ Baloo is a collection from Toptextil composed of 20 color versions. The off- white, warm white color characteristic of this type of fabric has been supplemented with several warm shades of beige, pink, brown, pure gray, as well as navy blue, th...

9.55€

Diameter: 142.0 cm

Length: 100.0 cm

Height: 0.0 cm