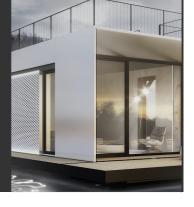

## **Creating Brands**

of the Future











## **Baloo Collection**

Composition 93% PES, 6% ACR, 1% COT Basis weight 570 g/m<sup>2</sup> ± 5% Width 142 ± 3 cm Abrasion resistance > 100 000 suwów (kat. A) Non-flammable https://www.toptextil.pl/en/collections/fireretardent/

https://www.toptextil.pl/en/collections/oekotex/ Oeko Tex® Standard 100 https://www.toptextil.pl/en/collections/oekotex/ Baloo is a collection from Toptextil composed of 20 color versions. The off- white, warm white color characteristic of this type of fabric has been supplemented with several warm shades of beige, pink, brown, pure gray, as well as navy blue, th...

9.55€

Diameter: 142.0 cm

Length: 100.0 cm

Height: 0.0 cm

## Fabrics/Leather























AR/VR



**WEBSITE**