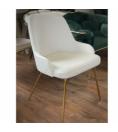

## **Baloo Collection**

Composition 93% PES, 6% ACR, 1% COT Basis weight 570 g/m<sup>2</sup> ± 5% Width 142 ± 3 cm Abrasion resistance > 100 000 suwów (kat. A) Non-flammable https://www.toptextil.pl/en/collections/fireretardent/

https://www.toptextil.pl/en/collections/oekotex/ Oeko Tex® Standard 100 https://www.toptextil.pl/en/collections/oekotex/ Baloo is a collection from Toptextil composed of 20 color versions. The off- white, warm white color characteristic of this type of fabric has been supplemented with several warm shades of beige, pink, brown, pure gray, as well as navy blue, th...

9.55€

Diameter: 142.0 cm

Length: 100.0 cm

Height: 0.0 cm