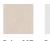

https://www.toptextil.pl/en/collections/oekotex/ Oeko Tex® Standard 100 https://www.toptextil.pl/en/collections/oekotex/ Baloo is a collection from Toptextil composed of 20 color versions. The off- white, warm white color characteristic of this type of fabric has been supplemented with several warm shades of beige, pink, brown, pure gray, as well as navy blue, th...