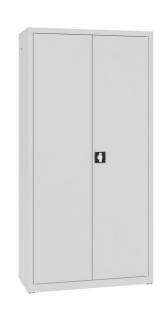

## SBM 203 M LX cabinet 1990x1000x435mm Veneer

**Door Wood:** 

America... Light Oak

**TEAK** 

Front\_Part\_Han dle Stainless

**Frame RAL/NCS:** 

SBM cabinets with swing doors are a great solution for increasing the storage space for documents. SBM cabinets are available in many interior configurations. The furniture does not require assembly, which makes it more durable and stable. Gliders make it easy to move the cabinet, and leveling feet in the range of 10 mm, adjustable from the inside, ...