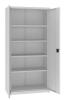

## SBM 203 M LX cabinet 1990x1000x435mm Veneer

**Door Wood:** 

America... Light Oak

**TEAK** 

Front\_Part\_Han dle Stainless

**Frame RAL/NCS:** 

SBM cabinets with swing doors are a great solution for increasing the storage space for documents. SBM cabinets are available in many interior configurations. The furniture does not require assembly, which makes it more durable and stable. Gliders make it easy to move the cabinet, and leveling feet in the range of 10 mm, adjustable from the inside, ...