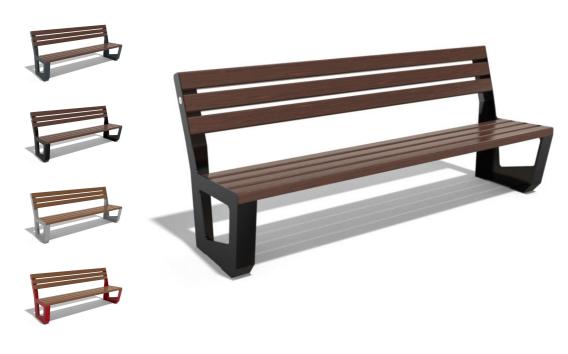

## **METAL BENCH 144 MR**

**LEGS Steel:** 

RAL 702...

RAL 900...

RAL 900...

RAL 900...

**CIRCLE Stainless Steel:** 

81 AISI...

**BOLT Stainless** 

81 AISI...

Bench with backrest made out of certified wood and high-quality metal. Electro-galvanized and powder coat protects the metal from corrosion and increases its performance. A special coating is applied to the wooden planks, which protects them from aggressive weather conditions and prolongs their life. The elements connecting the individual structur ...

> Diameter: 191,0 cm Length: 61,0 cm Height: 80,0 cm

AR/VR **WEBSITE** 

519,00€

AR/VR

**WEBSITE** 