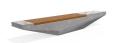

## CONCRETE BENCH 321 ER Resysta exposed aggregate

**Bracket Steel:** 

RAL 702...

**Tags Stainless** Steel:

81 AISI...

**Base Natural** Marble aggregates:

31 White

34 Scatter

35 Grey

Stylish design solution that relies on the proportion and balance between two different materials. The bench is made of high quality reinforced fiber concrete and polished aggregate. The structural marble and granite stones being natural have the potential for different color combinations. Additional treatment of the polished surface with a protec ...

> Diameter: 330,0 cm Length: 50,0 cm Height: 45,0 cm

AR/VR

**WEBSITE** 

AR/VR

WEBSITE