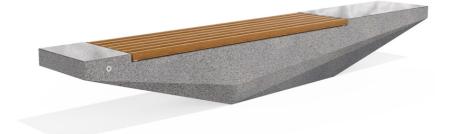

## CONCRETE BENCH 321 ER Resysta exposed aggregate

**Bracket Steel:** 

RAL 702...

**Tags Stainless** Steel:

81 AISI...

**Base Natural** Marble aggregates:

31 White

34 Scatter

35 Grey

Stylish design solution that relies on the proportion and balance between two different materials. The bench is made of high quality reinforced fiber concrete and polished aggregate. The structural marble and granite stones being natural have the potential for different color combinations. Additional treatment of the polished surface with a protec ...

> Diameter: 330,0 cm Length: 50,0 cm Height: 45,0 cm

AR/VR

**WEBSITE** 

AR/VR

WEBSITE