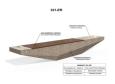

## CONCRETE BENCH 321 ER Resysta exposed aggregate

**Bracket Steel:** 

RAL 702...

**Tags Stainless** Steel:

81 AISI...

**Base Natural** Marble aggregates:

31 White

34 Scatter

35 Grey

Stylish design solution that relies on the proportion and balance between two different materials. The bench is made of high quality reinforced fiber concrete and polished aggregate. The structural marble and granite stones being natural have the potential for different color combinations. Additional treatment of the polished surface with a protec ...

> Diameter: 330,0 cm Length: 50,0 cm Height: 45,0 cm

AR/VR

**WEBSITE** 

AR/VR

WEBSITE