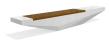

## CONCRETE BENCH 321 ER Resysta exposed aggregate

**Bracket Steel:** 

RAL 702...

**Tags Stainless** Steel:

81 AISI...

**Base Natural** Marble aggregates:

31 White

34 Scatter

35 Grey

Stylish design solution that relies on the proportion and balance between two different materials. The bench is made of high quality reinforced fiber concrete and polished aggregate. The structural marble and granite stones being natural have the potential for different color combinations. Additional treatment of the polished surface with a protec ...

> Diameter: 330,0 cm Length: 50,0 cm Height: 45,0 cm

AR/VR

**WEBSITE** 

AR/VR

WEBSITE