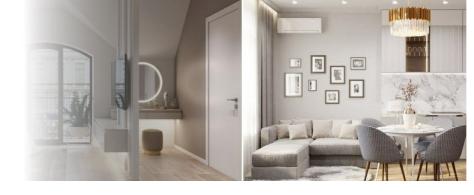

## CONCRETE BENCH 321 ES exposed aggregate

**Bracket Steel:** 

RAL 702...

**Tags Stainless** Steel:

81 AISI...

**Base Natural** Marble aggregates:

22 Brown

31 White

34 Scatter

35 Grey

Stylish design solution that relies on the proportion and balance between two different materials. The bench is made of high quality reinforced fiber concrete and polished aggregate. The structural marble and granite stones being natural have the potential for different color combinations. Additional treatment of the polished surface with a protec ...