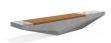

## CONCRETE BENCH 321 ES exposed aggregate

**Bracket Steel:** 

RAL 702...

**Tags Stainless** Steel:

81 AISI...

**Base Natural** Marble aggregates:

22 Brown

31 White

34 Scatter

35 Grey

Stylish design solution that relies on the proportion and balance between two different materials. The bench is made of high quality reinforced fiber concrete and polished aggregate. The structural marble and granite stones being natural have the potential for different color combinations. Additional treatment of the polished surface with a protec ...

Diameter: 330,0 cm Length: 50,0 cm Height: 45,0 cm

AR/VR

**WEBSITE** 

AR/VR

WEBSITE