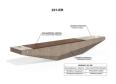

## CONCRETE BENCH 321 ES exposed aggregate

**Bracket Steel:** 

RAL 702...

**Tags Stainless** Steel:

81 AISI...

**Base Natural** Marble aggregates:

22 Brown

31 White

34 Scatter

35 Grey

Stylish design solution that relies on the proportion and balance between two different materials. The bench is made of high quality reinforced fiber concrete and polished aggregate. The structural marble and granite stones being natural have the potential for different color combinations. Additional treatment of the polished surface with a protec ...

Diameter: 330,0 cm Length: 50,0 cm Height: 45,0 cm

AR/VR

**WEBSITE** 

AR/VR

WEBSITE