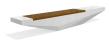

## CONCRETE BENCH 321 ES exposed aggregate

**Bracket Steel:** 

RAL 702...

**Tags Stainless** Steel:

81 AISI...

**Base Natural** Marble aggregates:

22 Brown

31 White

34 Scatter

35 Grey

Stylish design solution that relies on the proportion and balance between two different materials. The bench is made of high quality reinforced fiber concrete and polished aggregate. The structural marble and granite stones being natural have the potential for different color combinations. Additional treatment of the polished surface with a protec ...

Diameter: 330,0 cm Length: 50,0 cm Height: 45,0 cm

AR/VR

**WEBSITE** 

AR/VR

WEBSITE