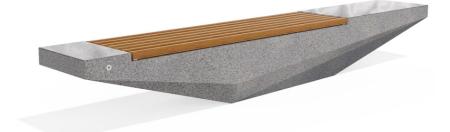

## CONCRETE BENCH 321 ES exposed aggregate

**Bracket Steel:** 

RAL 702...

**Tags Stainless** Steel:

81 AISI...

**Base Natural** Marble aggregates:

22 Brown

31 White

34 Scatter

35 Grey

Stylish design solution that relies on the proportion and balance between two different materials. The bench is made of high quality reinforced fiber concrete and polished aggregate. The structural marble and granite stones being natural have the potential for different color combinations. Additional treatment of the polished surface with a protec ...

Diameter: 330,0 cm Length: 50,0 cm Height: 45,0 cm

AR/VR

**WEBSITE** 

AR/VR

WEBSITE