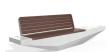

## CONCRETE BENCH 322 ES exposed aggregate

**Bracket Steel:** 

RAL 702...

**Tags Stainless** Steel:

81 AISI...

**Base Natural** Marble aggregates:

22 Brown

34 Scatter

35 Grey

Bench with backrest made out of high-performance concrete and wood . The concrete is with homogenic aggregate structure, reinforced and fiber strengthened. The aggregate structure is made out of natural marble or granite stones. They are of a specific size and can be combined in different colors. The aggregate surface is finely polished and creates ...

**WEBSITE** 

AR/VR

Diameter: 330,0 cm

**Length:** 60,7 cm

**Height:** 88,6 cm

2.348,00€

AR/VR

WEBSITE