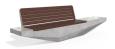

## CONCRETE BENCH 322 ES exposed aggregate

**Bracket Steel:** 

RAL 702...

**Tags Stainless** Steel:

81 AISI...

**Base Natural** Marble aggregates:

22 Brown

34 Scatter

35 Grey

Bench with backrest made out of high-performance concrete and wood . The concrete is with homogenic aggregate structure, reinforced and fiber strengthened. The aggregate structure is made out of natural marble or granite stones. They are of a specific size and can be combined in different colors. The aggregate surface is finely polished and creates ...

**WEBSITE** 

AR/VR

Diameter: 330,0 cm

**Length:** 60,7 cm

**Height:** 88,6 cm

2.348,00€

AR/VR

WEBSITE