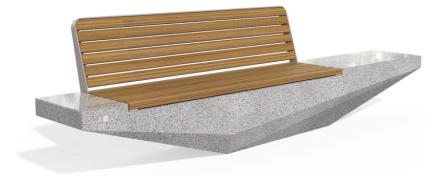

## CONCRETE BENCH 322 ES exposed aggregate

**Bracket Steel:** 

RAL 702...

**Tags Stainless** Steel:

81 AISI...

**Base Natural** Marble aggregates:

22 Brown

34 Scatter

35 Grey

Bench with backrest made out of high-performance concrete and wood . The concrete is with homogenic aggregate structure, reinforced and fiber strengthened. The aggregate structure is made out of natural marble or granite stones. They are of a specific size and can be combined in different colors. The aggregate surface is finely polished and creates ...

**WEBSITE** 

AR/VR

Diameter: 330,0 cm

**Length:** 60,7 cm

**Height:** 88,6 cm

2.348,00€

AR/VR

WEBSITE