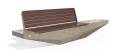

## CONCRETE BENCH 322 ES exposed aggregate

**Bracket Steel:** 

RAL 702...

**Tags Stainless** Steel:

81 AISI...

**Base Natural** Marble aggregates:

22 Brown

34 Scatter

35 Grey

Bench with backrest made out of high-performance concrete and wood . The concrete is with homogenic aggregate structure, reinforced and fiber strengthened. The aggregate structure is made out of natural marble or granite stones. They are of a specific size and can be combined in different colors. The aggregate surface is finely polished and creates ...

**WEBSITE** 

AR/VR

Diameter: 330,0 cm

**Length:** 60,7 cm

**Height:** 88,6 cm

2.348,00€

AR/VR

WEBSITE