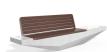

## CONCRETE BENCH 322 ER Resysta exposed aggregate

**Bracket Steel:** 

RAL 702...

**Tags Stainless** Steel:

81 AISI...

**Base Natural** Marble aggregates:

34 Scatter

35 Grey

Bench with backrest made out of high-performance concrete and wood . The concrete is with homogenic aggregate structure, reinforced and fiber strengthened. The aggregate structure is made out of natural marble or granite stones. They are of a specific size and can be combined in different colors. The aggregate surface is finely polished and creates ...

AR/VR

**WEBSITE** 

Diameter: 330,0 cm

**Length:** 60,7 cm

**Height:** 88,6 cm

3.020,00€

AR/VR

WEBSITE