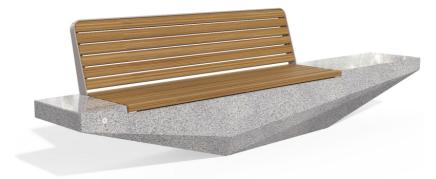

## CONCRETE BENCH 322 ER Resysta exposed aggregate

**Bracket Steel:** 

RAL 702...

**Tags Stainless** Steel:

81 AISI...

**Base Natural** Marble aggregates:

34 Scatter

35 Grey

Bench with backrest made out of high-performance concrete and wood . The concrete is with homogenic aggregate structure, reinforced and fiber strengthened. The aggregate structure is made out of natural marble or granite stones. They are of a specific size and can be combined in different colors. The aggregate surface is finely polished and creates ...

AR/VR

**WEBSITE** 

Diameter: 330,0 cm

**Length:** 60,7 cm

**Height:** 88,6 cm

3.020,00€

AR/VR

WEBSITE