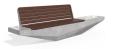

## CONCRETE BENCH 322 ER Resysta exposed aggregate

**Bracket Steel:** 

RAL 702...

**Tags Stainless** Steel:

81 AISI...

**Base Natural** Marble aggregates:

34 Scatter

35 Grey

Bench with backrest made out of high-performance concrete and wood . The concrete is with homogenic aggregate structure, reinforced and fiber strengthened. The aggregate structure is made out of natural marble or granite stones. They are of a specific size and can be combined in different colors. The aggregate surface is finely polished and creates ...

AR/VR

**WEBSITE** 

Diameter: 330,0 cm

**Length:** 60,7 cm

**Height:** 88,6 cm

3.020,00€

AR/VR

WEBSITE