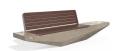

## CONCRETE BENCH 322 ER Resysta exposed aggregate

**Bracket Steel:** 

RAL 702...

**Tags Stainless** Steel:

81 AISI...

**Base Natural** Marble aggregates:

34 Scatter

35 Grey

Bench with backrest made out of high-performance concrete and wood . The concrete is with homogenic aggregate structure, reinforced and fiber strengthened. The aggregate structure is made out of natural marble or granite stones. They are of a specific size and can be combined in different colors. The aggregate surface is finely polished and creates ...

AR/VR

**WEBSITE** 

Diameter: 330,0 cm

**Length:** 60,7 cm

**Height:** 88,6 cm

3.020,00€

AR/VR

WEBSITE