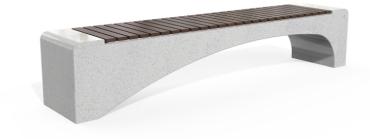

## CONCRETE BENCH 233 ES Resysta exposed aggregate

**BRACKET** Steel:

RAL 702...

**CIRCLE Stainless Steel:** 

81 AISI...

**BASE Natural** Marble aggregates:

34 Scatter

The bench is made of high-performance reinforced fiber concrete and an aggregate consisting of natural marble or granite stones. The aggregate structure can be finished in different color combinations. The surface is completely polished. For greater comfort, the seat is designed with exotic, solid bamboo wood. Certified wood and concrete are furthe ...

> Diameter: 230,0 cm Length: 45,0 cm Height: 45,0 cm

AR/VR **WEBSITE** 

1.072,00€

WEBSITE