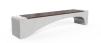

## CONCRETE BENCH 233 ES Resysta exposed aggregate

**BRACKET** Steel:

RAL 702...

**CIRCLE Stainless Steel:** 

81 AISI...

**BASE Natural** Marble aggregates:

34 Scatter

The bench is made of high-performance reinforced fiber concrete and an aggregate consisting of natural marble or granite stones. The aggregate structure can be finished in different color combinations. The surface is completely polished. For greater comfort, the seat is designed with exotic, solid bamboo wood. Certified wood and concrete are furthe ...

> Diameter: 230,0 cm Length: 45,0 cm Height: 45,0 cm

AR/VR **WEBSITE** 

1.072,00€

WEBSITE