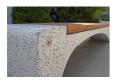

## CONCRETE BENCH 233 ES Resysta exposed aggregate

**BRACKET** Steel:

RAL 702...

**CIRCLE Stainless Steel:** 

81 AISI...

**BASE Natural** Marble aggregates:

34 Scatter

The bench is made of high-performance reinforced fiber concrete and an aggregate consisting of natural marble or granite stones. The aggregate structure can be finished in different color combinations. The surface is completely polished. For greater comfort, the seat is designed with exotic, solid bamboo wood. Certified wood and concrete are furthe ...