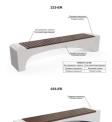

## CONCRETE BENCH 233 ES Resysta exposed aggregate

**BRACKET** Steel:

RAL 702...

**CIRCLE Stainless Steel:** 

81 AISI...

**BASE Natural** Marble aggregates:

34 Scatter

The bench is made of high-performance reinforced fiber concrete and an aggregate consisting of natural marble or granite stones. The aggregate structure can be finished in different color combinations. The surface is completely polished. For greater comfort, the seat is designed with exotic, solid bamboo wood. Certified wood and concrete are furthe ...

> Diameter: 230,0 cm Length: 45,0 cm Height: 45,0 cm

AR/VR **WEBSITE** 

1.072,00€

WEBSITE