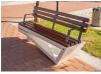

## **CONCRETE BENCH 120 EB**

**BRACKET** Steel:

RAL 702...

**CIRCLE Stainless Steel:** 

81 AISI...

**BOLT Stainless** Steel:

81 AISI...

Concrete bench with backrest and seating area of certified wood. It is made in combination of high-performance reinforced fiber concrete and natural aggregate. The structure of the aggregate is a combination of natural marble or granite stones of a certain size in different color combinations. All concrete surfaces are completely polished. Certif ...

> Diameter: 192,0 cm **Length:** 55,0 cm Height: 89,0 cm

AR/VR **WEBSITE** 

1.313,00€

AR/VR

WEBSITE