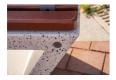

## **CONCRETE BENCH 120 EB**

**BRACKET** Steel:

RAL 702...

**CIRCLE Stainless Steel:** 

81 AISI...

**BOLT Stainless** Steel:

81 AISI...

Concrete bench with backrest and seating area of certified wood. It is made in combination of high-performance reinforced fiber concrete and natural aggregate. The structure of the aggregate is a combination of natural marble or granite stones of a certain size in different color combinations. All concrete surfaces are completely polished. Certif ...

> Diameter: 192,0 cm **Length:** 55,0 cm Height: 89,0 cm

AR/VR **WEBSITE** 

1.313,00€

AR/VR

WEBSITE