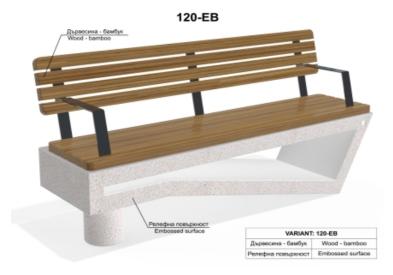

## **CONCRETE BENCH 120 EB**

**BRACKET** Steel:

RAL 702...

**CIRCLE Stainless Steel:** 

81 AISI...

**BOLT Stainless** Steel:

81 AISI...

Concrete bench with backrest and seating area of certified wood. It is made in combination of high-performance reinforced fiber concrete and natural aggregate. The structure of the aggregate is a combination of natural marble or granite stones of a certain size in different color combinations. All concrete surfaces are completely polished. Certif ...

> Diameter: 192,0 cm **Length:** 55,0 cm Height: 89,0 cm

AR/VR **WEBSITE** 

1.313,00€

AR/VR

WEBSITE