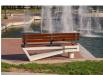

## **CONCRETE BENCH 120 EB**

**BRACKET** Steel:

RAL 702...

**CIRCLE Stainless Steel:** 

81 AISI...

**BOLT Stainless** Steel:

81 AISI...

Concrete bench with backrest and seating area of certified wood. It is made in combination of high-performance reinforced fiber concrete and natural aggregate. The structure of the aggregate is a combination of natural marble or granite stones of a certain size in different color combinations. All concrete surfaces are completely polished. Certif ...

> Diameter: 192,0 cm **Length:** 55,0 cm Height: 89,0 cm

AR/VR **WEBSITE** 

1.313,00€

AR/VR

WEBSITE