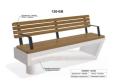

## **CONCRETE BENCH 120 EB**

**BRACKET** Steel:

RAL 702...

**CIRCLE Stainless Steel:** 

81 AISI...

**BOLT Stainless** Steel:

81 AISI...

Concrete bench with backrest and seating area of certified wood. It is made in combination of high-performance reinforced fiber concrete and natural aggregate. The structure of the aggregate is a combination of natural marble or granite stones of a certain size in different color combinations. All concrete surfaces are completely polished. Certif ...

> Diameter: 192,0 cm **Length:** 55,0 cm Height: 89,0 cm

AR/VR **WEBSITE** 

1.313,00€

AR/VR

WEBSITE