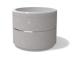

## **ROUND CONCRETE PLANTER 26 exposed aggregate**

81 AISI...

Logo Stainless Steel:

81 AISI...

**Base Natural** Marble aggregates:

52 Scatter

53 Grey

Model from the series of round concrete planters by Encho Enchev-ETE, in which the designers have offered a great ratio between height and diameter, turning every park, square or alley into a masterpiece of art. The flowerpot is made out of high-performance concrete and natural embossed aggregate. The aggregate structure is composed of natural marb ...