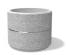

## **ROUND CONCRETE PLANTER 26 exposed aggregate**

81 AISI...

Logo Stainless Steel:

81 AISI...

**Base Natural** Marble aggregates:

52 Scatter

53 Grey

Model from the series of round concrete planters by Encho Enchev-ETE, in which the designers have offered a great ratio between height and diameter, turning every park, square or alley into a masterpiece of art. The flowerpot is made out of high-performance concrete and natural embossed aggregate. The aggregate structure is composed of natural marb ...