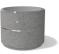

## **ROUND CONCRETE PLANTER 26 exposed aggregate**

81 AISI...

Logo Stainless Steel:

81 AISI...

**Base Natural** Marble aggregates:

52 Scatter

53 Grey

Model from the series of round concrete planters by Encho Enchev-ETE, in which the designers have offered a great ratio between height and diameter, turning every park, square or alley into a masterpiece of art. The flowerpot is made out of high-performance concrete and natural embossed aggregate. The aggregate structure is composed of natural marb ...