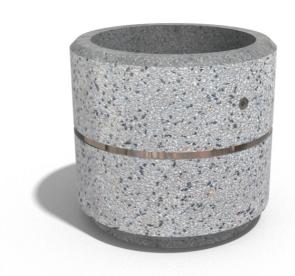

## **ROUND CONCRETE PLANTER 16 exposed aggregate**

Logo Stainless Steel:

81 AISI..

**Ring Stainless** Steel:

81 AISI...

**Base Natural** Marble aggregates:

51 White 52 Scatter

Model from the series of round concrete planters by Encho Enchev-ETE, in which the designers have offered a great ratio between height and diameter, turning every park, square or alley into a masterpiece of art. The flowerpot is made out of high-performance concrete and natural embossed aggregate. The aggregate structure is composed of natural marb ...