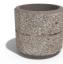

## **ROUND CONCRETE PLANTER 16 exposed aggregate**

Logo Stainless Steel:

81 AISI..

**Ring Stainless** Steel:

81 AISI...

**Base Natural** Marble aggregates:

51 White 52 Scatter

Model from the series of round concrete planters by Encho Enchev-ETE, in which the designers have offered a great ratio between height and diameter, turning every park, square or alley into a masterpiece of art. The flowerpot is made out of high-performance concrete and natural embossed aggregate. The aggregate structure is composed of natural marb ...