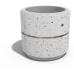

## **ROUND CONCRETE PLANTER 16 exposed aggregate**

Logo Stainless Steel:

81 AISI..

**Ring Stainless** Steel:

81 AISI...

**Base Natural** Marble aggregates:

51 White 52 Scatter

Model from the series of round concrete planters by Encho Enchev-ETE, in which the designers have offered a great ratio between height and diameter, turning every park, square or alley into a masterpiece of art. The flowerpot is made out of high-performance concrete and natural embossed aggregate. The aggregate structure is composed of natural marb ...