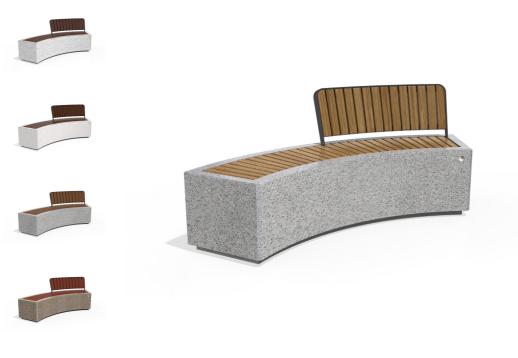

## CONCRETE BENCH 268 F ER Resysta exposed aggregate

## **Bracket Steel:**

RAL 702...

Base Natural Marble aggregates:

42 Brown

51 White

52 Scatter

53 Grey

Seat Wood Timber:

Eco wood

The concrete bench model \*\*268-F\*\* elegantly combines a curved shape with the delicate exposed texture of the surface and the natural warmth of wood. The concrete is high-strength and fiber-reinforced with a homogeneous structure of marble or granite particles of precisely defined size. The model features a luxurious wooden seat, and the integrat ...

**WEBSITE** 

AR/VR

Diameter: 200,0 cm

Length: 73,0 cm

Height: 81,0 cm

1.670,00€

AR/VR

**WEBSITE** 