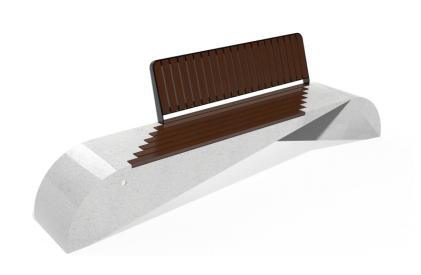

## CONCRETE BENCH 248 PS polished aggregate

**BRACKET** 

Steel:

RAL 702...

**CIRCLE** 

**Stainless Steel:** 

81 AISI...

**BOLT Stainless** 

Steel:

81 AISI...

Bench with backrest from the product range of concrete benches by Encho Enchev - ETE with a characteristic design, giving it individuality and style. The bench is made out of high-performance reinforced fiber concrete and polished aggregate. The marble and granite stones that form the aggregate structure are natural and have the opportunity for dif ...

> Diameter: 295,0 cm Height: 84,0 cm Length: 61,0 cm

> > 2.483,00€

AR/VR

**WEBSITE** 