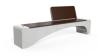

## CONCRETE BENCH 247 ES exposed aggregate

**BRACKET** Steel:

RAL 702...

**CIRCLE Stainless Steel:** 

81 AISI...

**BASE Natural** Marble aggregates:

Bench with backrest made out of high-performance reinforced fiber concrete and natural aggregate. The aggregate structure consists of natural marble or granite stones, which can be combined in different colors. The surface is completely polished. The metal components making up the seat and back of the bench are made of stainless steel. The seating ...

Diameter: 230,0 cm Length: 56,0 cm Height: 84,0 cm

AR/VR

**WEBSITE** 

1.079,00€

AR/VR

WEBSITE