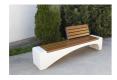

## CONCRETE BENCH 247 ES exposed aggregate

**BRACKET** Steel:

RAL 702...

**CIRCLE Stainless Steel:** 

81 AISI...

**BASE Natural** Marble aggregates:

Bench with backrest made out of high-performance reinforced fiber concrete and natural aggregate. The aggregate structure consists of natural marble or granite stones, which can be combined in different colors. The surface is completely polished. The metal components making up the seat and back of the bench are made of stainless steel. The seating ...

Diameter: 230,0 cm Length: 56,0 cm Height: 84,0 cm

AR/VR

**WEBSITE** 

1.079,00€

AR/VR

WEBSITE