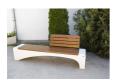

## CONCRETE BENCH 247 ES exposed aggregate

**BRACKET** Steel:

RAL 702...

**CIRCLE Stainless Steel:** 

81 AISI...

**BASE Natural** Marble aggregates:

Bench with backrest made out of high-performance reinforced fiber concrete and natural aggregate. The aggregate structure consists of natural marble or granite stones, which can be combined in different colors. The surface is completely polished. The metal components making up the seat and back of the bench are made of stainless steel. The seating ...

Diameter: 230,0 cm Length: 56,0 cm Height: 84,0 cm

AR/VR

**WEBSITE** 

1.079,00€

AR/VR

WEBSITE