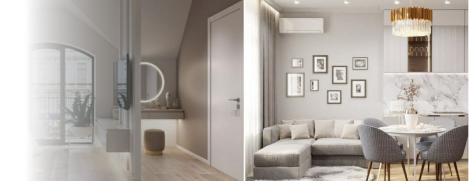

## CONCRETE BENCH 247 ES exposed aggregate

**BRACKET** Steel:

RAL 702...

**CIRCLE Stainless Steel:** 

81 AISI...

**BASE Natural** Marble aggregates:

Bench with backrest made out of high-performance reinforced fiber concrete and natural aggregate. The aggregate structure consists of natural marble or granite stones, which can be combined in different colors. The surface is completely polished. The metal components making up the seat and back of the bench are made of stainless steel. The seating ...