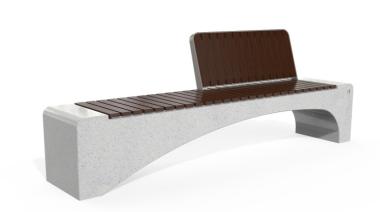

## CONCRETE BENCH 247 ES exposed aggregate

**BRACKET** Steel:

RAL 702...

**CIRCLE Stainless Steel:** 

81 AISI...

**BASE Natural** Marble aggregates:

Bench with backrest made out of high-performance reinforced fiber concrete and natural aggregate. The aggregate structure consists of natural marble or granite stones, which can be combined in different colors. The surface is completely polished. The metal components making up the seat and back of the bench are made of stainless steel. The seating ...