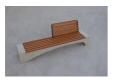

## CONCRETE BENCH 247 ES exposed aggregate

**BRACKET** Steel:

RAL 702...

**CIRCLE Stainless Steel:** 

81 AISI...

**BASE Natural** Marble aggregates:

Bench with backrest made out of high-performance reinforced fiber concrete and natural aggregate. The aggregate structure consists of natural marble or granite stones, which can be combined in different colors. The surface is completely polished. The metal components making up the seat and back of the bench are made of stainless steel. The seating ...