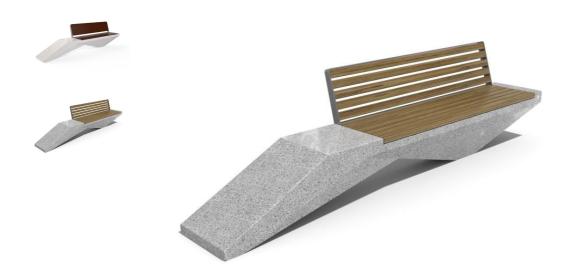

## CONCRETE BENCH 246 PS polished aggregate

**BRACKET** Steel:

RAL 702...

**CIRCLE Stainless Steel:** 

**BASE Natural** Marble aggregates:

22 Brown 31 White 34 Scatter

35 Grey

Bench with backrest made out of high-performance concrete and exotic, hardwood - bamboo. The concrete is with homogenic aggregate structure, reinforced and fiber strengthened. The aggregate structure is made out of natural marble or granite stones. They are of a specific size and can be combined in different colors. The aggregate surface is finely ...

> Diameter: 330,0 cm Length: 61,0 cm Height: 45,0 cm

> > 2.494,00€

**WEBSITE** 