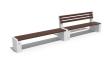

## CONCRETE BENCH 239 ES exposed aggregate

**BOLT Stainless** 

Steel:

81 AISI...

**BOLT001** 

**Stainless Steel:** 

81 AISI...

**BASE Natural** Marble aggregates:

42 Brown

51 White 52 Scatter

53 Grey

Bench 239 is an elegant combination blending the comfort and warmth of the wood and the strength and stability of the concrete. The construction is supported by three legs made of high-performance fiber concrete and natural mosaic. The aggregate structure consists of natural marble or granite stones of a certain size and color variations. The concr...

Diameter: 400,0 cm Length: 63,0 cm Height: 87,0 cm

AR/VR

**WEBSITE** 

AR/VR

WEBSITE