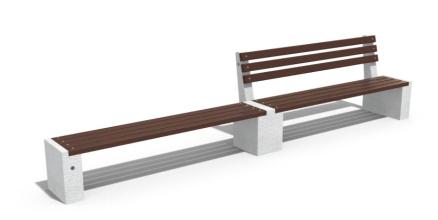

## CONCRETE BENCH 239 ES exposed aggregate

**BOLT Stainless** 

Steel:

81 AISI...

**BOLT001** 

**Stainless Steel:** 

81 AISI...

**BASE Natural** Marble aggregates:

42 Brown

51 White 52 Scatter

53 Grey

Bench 239 is an elegant combination blending the comfort and warmth of the wood and the strength and stability of the concrete. The construction is supported by three legs made of high-performance fiber concrete and natural mosaic. The aggregate structure consists of natural marble or granite stones of a certain size and color variations. The concr...

Diameter: 400,0 cm Length: 63,0 cm Height: 87,0 cm

AR/VR

**WEBSITE** 

AR/VR

WEBSITE