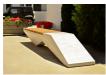

## CONCRETE BENCH 234 PS polished aggregate

**BRACKET** Steel:

RAL 702...

**CIRCLE Stainless Steel:** 

81 AISI...

**BASE Natural** Marble aggregates:

35 Grev

Stylish design solution that relies on the proportion and balance between two different materials. The bench is made of high quality reinforced fiber concrete and polished aggregate. The structural marble and granite stones being natural have the potential for different color combinations. The concrete bench is combined with certified bamboo hardwo ...

Diameter: 330,0 cm Length: 50,0 cm Height: 45,0 cm

AR/VR **WEBSITE** 

2.185,00€

AR/VR

WEBSITE