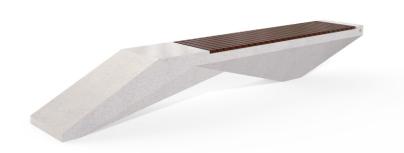

## CONCRETE BENCH 234 PS polished aggregate

**BRACKET** Steel:

RAL 702...

**CIRCLE Stainless Steel:** 

81 AISI...

**BASE Natural** Marble aggregates:

35 Grev

Stylish design solution that relies on the proportion and balance between two different materials. The bench is made of high quality reinforced fiber concrete and polished aggregate. The structural marble and granite stones being natural have the potential for different color combinations. The concrete bench is combined with certified bamboo hardwo ...

Diameter: 330,0 cm Length: 50,0 cm Height: 45,0 cm

AR/VR **WEBSITE** 

2.185,00€

AR/VR

WEBSITE