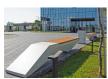

## CONCRETE BENCH 234 PS polished aggregate

**BRACKET** Steel:

RAL 702...

**CIRCLE Stainless Steel:** 

81 AISI...

**BASE Natural** Marble aggregates:

35 Grev

Stylish design solution that relies on the proportion and balance between two different materials. The bench is made of high quality reinforced fiber concrete and polished aggregate. The structural marble and granite stones being natural have the potential for different color combinations. The concrete bench is combined with certified bamboo hardwo ...

Diameter: 330,0 cm Length: 50,0 cm Height: 45,0 cm

AR/VR **WEBSITE** 

2.185,00€

AR/VR

WEBSITE