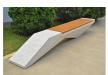

## CONCRETE BENCH 234 PS polished aggregate

**BRACKET** Steel:

RAL 702...

**CIRCLE Stainless Steel:** 

81 AISI...

**BASE Natural** Marble aggregates:

35 Grev

Stylish design solution that relies on the proportion and balance between two different materials. The bench is made of high quality reinforced fiber concrete and polished aggregate. The structural marble and granite stones being natural have the potential for different color combinations. The concrete bench is combined with certified bamboo hardwo ...

Diameter: 330,0 cm Length: 50,0 cm Height: 45,0 cm

AR/VR **WEBSITE** 

2.185,00€

AR/VR

WEBSITE