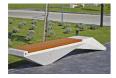

## CONCRETE BENCH 234 PS polished aggregate

**BRACKET** Steel:

RAL 702...

**CIRCLE Stainless Steel:** 

81 AISI...

**BASE Natural** Marble aggregates:

35 Grev

Stylish design solution that relies on the proportion and balance between two different materials. The bench is made of high quality reinforced fiber concrete and polished aggregate. The structural marble and granite stones being natural have the potential for different color combinations. The concrete bench is combined with certified bamboo hardwo ...

Diameter: 330,0 cm Length: 50,0 cm Height: 45,0 cm

AR/VR **WEBSITE** 

2.185,00€

AR/VR

WEBSITE