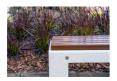

## **CONCRETE BENCH 212**

**Logo Stainless** Steel:

**Base Natural** Marble

aggregates:

22 Brown

31 White

34 Scatter

35 Grey

Wood Wood Timber:

62 Walnut

The bench is made of high-performance reinforced fiber concrete and polished natural aggregate. The structural marble and granite stones of the aggregate are natural and can be finished in different color combinations. The concrete bench is combined with certified wood. The seating area is specially designed and does not allow water to be retained ...

Diameter: 150,0 cm Length: 45,0 cm Height: 50,0 cm

AR/VR

**WEBSITE** 

/91,00€

AR/VR

WEBSITE