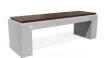

## **CONCRETE BENCH 212**

**Logo Stainless** Steel:

**Base Natural** Marble

aggregates:

22 Brown

31 White

34 Scatter

35 Grey

Wood Wood Timber:

62 Walnut

The bench is made of high-performance reinforced fiber concrete and polished natural aggregate. The structural marble and granite stones of the aggregate are natural and can be finished in different color combinations. The concrete bench is combined with certified wood. The seating area is specially designed and does not allow water to be retained ...

Diameter: 150,0 cm Length: 45,0 cm Height: 50,0 cm

AR/VR

**WEBSITE** 

/91,00€

AR/VR

WEBSITE