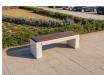

## **CONCRETE BENCH 212**

**Logo Stainless** Steel:

**Base Natural** Marble

aggregates:

22 Brown

31 White

34 Scatter

35 Grey

Wood Wood Timber:

62 Walnut

The bench is made of high-performance reinforced fiber concrete and polished natural aggregate. The structural marble and granite stones of the aggregate are natural and can be finished in different color combinations. The concrete bench is combined with certified wood. The seating area is specially designed and does not allow water to be retained ...

Diameter: 150,0 cm Length: 45,0 cm Height: 50,0 cm

AR/VR

**WEBSITE** 

/91,00€

AR/VR

WEBSITE