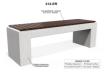

## **CONCRETE BENCH 212**

**Logo Stainless** Steel:

**Base Natural** Marble

aggregates:

22 Brown

31 White

34 Scatter

35 Grey

Wood Wood Timber:

62 Walnut

The bench is made of high-performance reinforced fiber concrete and polished natural aggregate. The structural marble and granite stones of the aggregate are natural and can be finished in different color combinations. The concrete bench is combined with certified wood. The seating area is specially designed and does not allow water to be retained ...

Diameter: 150,0 cm Length: 45,0 cm Height: 50,0 cm

AR/VR

**WEBSITE** 

/91,00€

AR/VR

WEBSITE