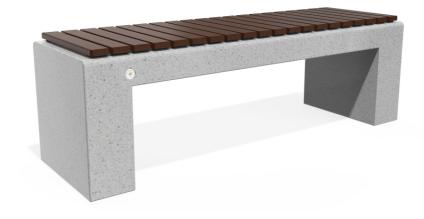

## **CONCRETE BENCH 212**

**Logo Stainless** Steel:

**Base Natural** Marble

aggregates:

22 Brown

31 White

34 Scatter

35 Grey

Wood Wood Timber:

62 Walnut

The bench is made of high-performance reinforced fiber concrete and polished natural aggregate. The structural marble and granite stones of the aggregate are natural and can be finished in different color combinations. The concrete bench is combined with certified wood. The seating area is specially designed and does not allow water to be retained ...

Diameter: 150,0 cm Length: 45,0 cm Height: 50,0 cm

AR/VR

**WEBSITE** 

/91,00€

AR/VR

WEBSITE