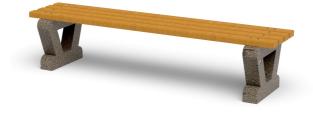

## **CONCRETE BENCH 110 ES**

**BOLT Stainless** Steel:

81 AISI...

**CIRCLE Stainless Steel:** 

**BASE Natural** Marble aggregates:

52 Scatter 42 Brown 51 White

53 Grey

Bench without backrest made of high-performance concrete, natural aggregate and certified wood. The concrete is fiber reinforced. The aggregate structure contains natural marble or granite stones. They can be combined in different colors and are of a specific size. The planks are specially treated, which protects them from rotting and preserves the ...