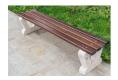

## **CONCRETE BENCH 110 ES**

**BOLT Stainless** Steel:

81 AISI...

**CIRCLE Stainless Steel:** 

**BASE Natural** Marble aggregates:

52 Scatter 42 Brown 51 White

53 Grey

Bench without backrest made of high-performance concrete, natural aggregate and certified wood. The concrete is fiber reinforced. The aggregate structure contains natural marble or granite stones. They can be combined in different colors and are of a specific size. The planks are specially treated, which protects them from rotting and preserves the ...