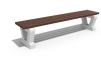

## **CONCRETE BENCH 110 ES**

**BOLT Stainless** Steel:

81 AISI...

**CIRCLE Stainless Steel:** 

**BASE Natural** Marble aggregates:

52 Scatter 42 Brown 51 White

53 Grey

Bench without backrest made of high-performance concrete, natural aggregate and certified wood. The concrete is fiber reinforced. The aggregate structure contains natural marble or granite stones. They can be combined in different colors and are of a specific size. The planks are specially treated, which protects them from rotting and preserves the ...