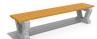

## **CONCRETE BENCH 110 ES**

**BOLT Stainless** Steel:

81 AISI...

**CIRCLE Stainless Steel:** 

**BASE Natural** Marble aggregates:

52 Scatter 42 Brown 51 White

53 Grey

Bench without backrest made of high-performance concrete, natural aggregate and certified wood. The concrete is fiber reinforced. The aggregate structure contains natural marble or granite stones. They can be combined in different colors and are of a specific size. The planks are specially treated, which protects them from rotting and preserves the ...