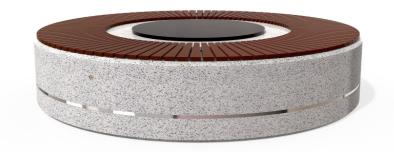

## CONCRETE BENCH 324-ER sides exposed aggregate

**Bracket Steel:** 

RAL 702...

Tags Stainless Steel:

81 AISI...

Base Natural Marble aggregates:

51 White 52 Scatter 53 Grey

Stylish design solution that relies on the proportion and balance between two different materials. The bench is made of high quality reinforced fiber concrete and polished aggregate. The structural marble and granite stones being natural have the potential for different color combinations. Additional treatment of the polished surface with a protec ...

Diameter: 230.0 cm Length: 230.0 cm

**WEBSITE** 

AR/VR

4.108,00€

AR/VR

WEBSITE