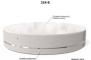

## CONCRETE BENCH 324-ER sides exposed aggregate

**Bracket Steel:** 

RAL 702...

Tags Stainless Steel:

81 AISI...

Base Natural Marble aggregates:

51 White 52 Scatter 53 Grey

Stylish design solution that relies on the proportion and balance between two different materials. The bench is made of high quality reinforced fiber concrete and polished aggregate. The structural marble and granite stones being natural have the potential for different color combinations. Additional treatment of the polished surface with a protec ...

Diameter: 230.0 cm Length: 230.0 cm

**WEBSITE** 

AR/VR

4.108,00€

AR/VR

WEBSITE