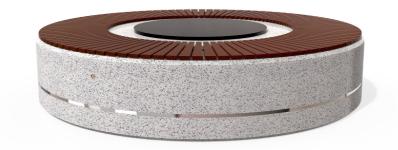

## CONCRETE BENCH 324 ERG sides exposed aggregate

**Bracket Steel:** 

RAL 702...

**Tags Stainless** Steel:

81 AISI...

**Base Natural** Marble aggregates:

51 White 52 Scatter 53 Grey

Stylish design solution that relies on the proportion and balance between two different materials. The bench is made of high quality reinforced fiber concrete and polished aggregate. The structural marble and granite stones being natural have the potential for different color combinations. Additional treatment of the polished surface with a protec ...

Diameter: 230.0 cm **Length:** 230.0 cm

AR/VR **WEBSITE** 

4.422,00€

WEBSITE