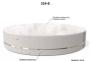

## CONCRETE BENCH 324 ERG sides exposed aggregate

**Bracket Steel:** 

RAL 702...

**Tags Stainless** Steel:

81 AISI...

**Base Natural** Marble aggregates:

51 White 52 Scatter 53 Grey

Stylish design solution that relies on the proportion and balance between two different materials. The bench is made of high quality reinforced fiber concrete and polished aggregate. The structural marble and granite stones being natural have the potential for different color combinations. Additional treatment of the polished surface with a protec ...

Diameter: 230.0 cm **Length:** 230.0 cm

AR/VR **WEBSITE** 

4.422,00€

WEBSITE