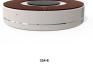

## CONCRETE BENCH 324 ERG sides exposed aggregate

**Bracket Steel:** 

RAL 702...

**Tags Stainless** Steel:

81 AISI...

**Base Natural** Marble aggregates:

51 White 52 Scatter 53 Grey

Stylish design solution that relies on the proportion and balance between two different materials. The bench is made of high quality reinforced fiber concrete and polished aggregate. The structural marble and granite stones being natural have the potential for different color combinations. Additional treatment of the polished surface with a protec ...